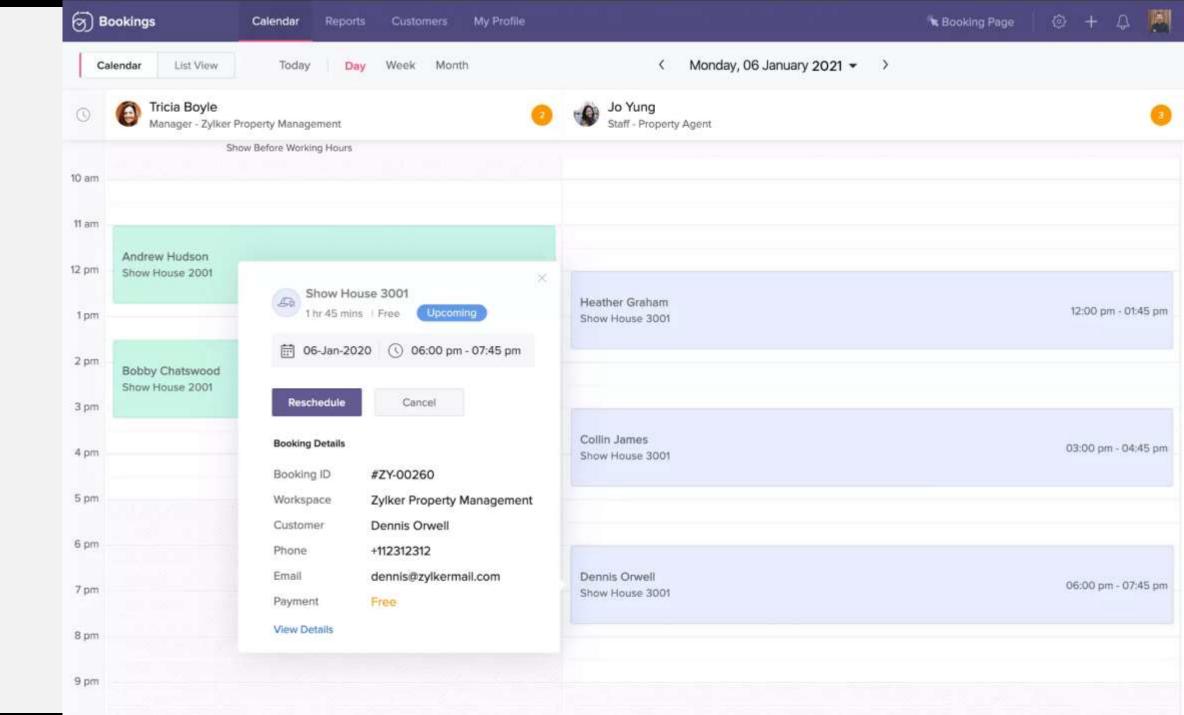

# Design your CRM for your industry

Patients Appointments

Insurances Dashboards ...

## 오 쇼 탑 혀 쩐 @ | 🕵 🏭

|                                                               | History 🕈 Insurance                           | ► Appointments                                       |               |             |                                                                             | 11                 |
|---------------------------------------------------------------|-----------------------------------------------|------------------------------------------------------|---------------|-------------|-----------------------------------------------------------------------------|--------------------|
| Todd Hernandez<br>June 2, 1972 (63 years)<br>Male             | Patient has submitter<br>⊙15 Jun 2019 - by Ma | d their CT scan. Awaiting analysis.<br>artin Nichols |               | Add History | Heart Rate<br>54 bpm                                                        | Temprature<br>97 c |
| Phone MRN#<br>070 4820 4376 25AF-A5Wg<br>BEST TIME TO CONTACT |                                               | or check up. Form submitted,                         | ort updated.  |             | Conditions<br>Type 2 Diabetes Me<br>Moderate Chronic C<br>Pulmonary Disease |                    |
| 10:15 am in 30 min<br>Best time to call ~                     | Diabetes report has t<br>⊙15 Jun 2019 • by Ma | Medications<br>Avandia<br>BD Ultrfine Needles        |               |             |                                                                             |                    |
| Address<br>03 Souterhead Road Lower Boscawell                 | Documents Activities                          | Timeline Data Privacy                                |               | Upload File | Insulin<br>Lisinprol                                                        |                    |
| R19 1QB                                                       | File name                                     | Uploaded by                                          | Uploaded Date | Clearance   | Allergies                                                                   |                    |
| oddhernandez123@gmail.com                                     | CT Scan.jpg                                   | 🎒 Mariam, 2322                                       | 15 Jun 2019   | Pending     | Penicillin<br>Sulfa                                                         |                    |
|                                                               | Health report.jpg                             | 👹 Dr. Grant, 0012                                    | 15 Jun 2019   | Verified    |                                                                             |                    |
| mergency Contact<br>ame Mike Hernandez                        | Prescription.jpg                              | 🛞 Emmanuel, 8221                                     | 02 May 2019   | Verified    | Doctors                                                                     |                    |
| elationship Son<br>hone 077 6432 9935                         | Dialysis report.jpg                           | 🚱 Mariam, 2322                                       | 12 Apr 2019   | Pending     | Primary<br>Dr. Grant, 0012                                                  |                    |
| ast Encounter                                                 | 🔝 Diabetes report.jpg                         | 🍏 Dr. Grant, 0012                                    | 12 Apr 2019   | Verified    | Ser many an                                                                 |                    |
| Jul 2019 with Dr. Veera                                       | Prescription.jpg                              | () Anne, 6326                                        | 12 Apr 2019   | Verified    | On Record -<br>Dr. Emma, 0056 D                                             | r. Alexis, 0069    |