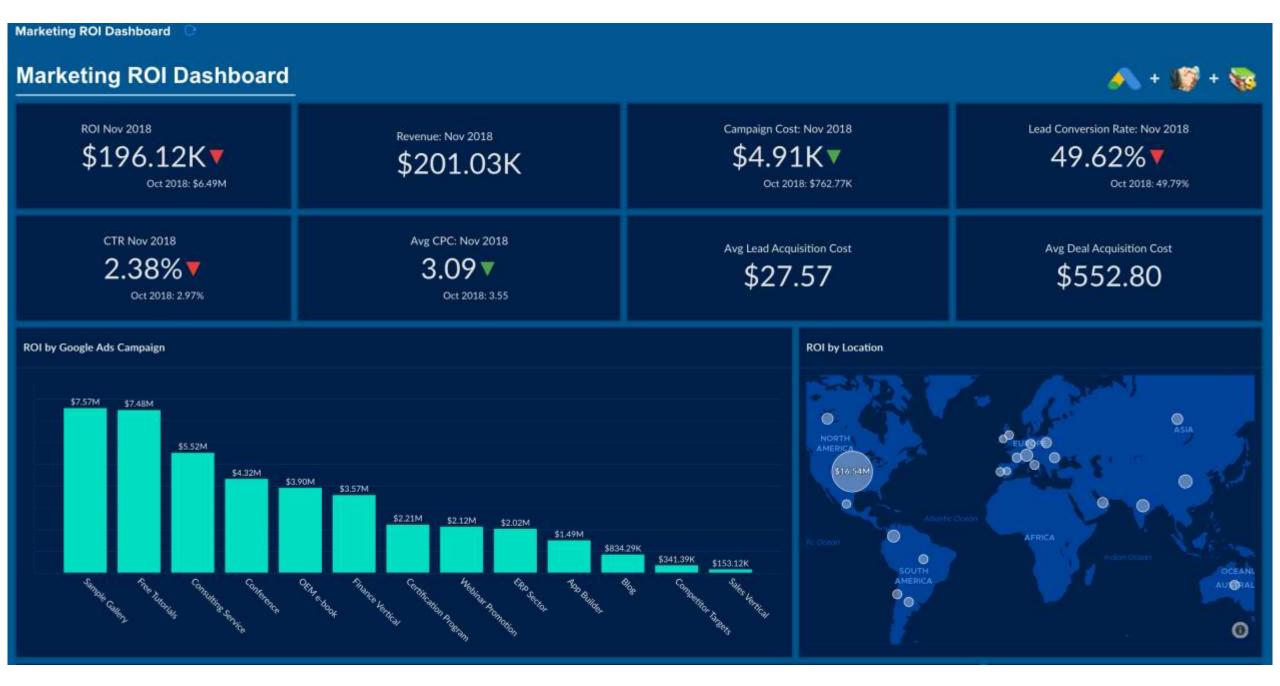

uch more.

| ZIA'S SUGGESTIONS FOR YOU             |         | ×      |
|---------------------------------------|---------|--------|
| Zia Suggested Workflow-1 for CONTACTS | Prevlew | Remove |
| Zia Suggested Workflow-2 for PRODUCTS | Preview | Remove |
| Zia Suggested Workflow-3 for LEADS    | Preview | Remove |

## Zla Suggested Workflow 3 - For Leads (i)

Few of your routine activities can be automated. And you know what? It could save you "xx hours" of your sales person per week.



# **REPORTS**

No limits to what a report could look like.

Have them auto emailed to YOU!

Track Won and Lost deals. Track "why" deals are lost to look for trends.

> Active Sales Technology





Chatta.

Channels

Contacts

























My Portal





Here is your Smart Chat (Ctrl+Space)









Powered by 201 Analytics



Active Sales Technology



## 000

| Ę                  | + Q                                                                             |                  | Feedback        |                  |
|--------------------|---------------------------------------------------------------------------------|------------------|-----------------|------------------|
|                    | Lead Gen > Touch Points > Source                                                |                  |                 |                  |
| Dashboard          | Touchpoints by Source - for All domai                                           | ns ~             |                 | Add Source       |
| R                  |