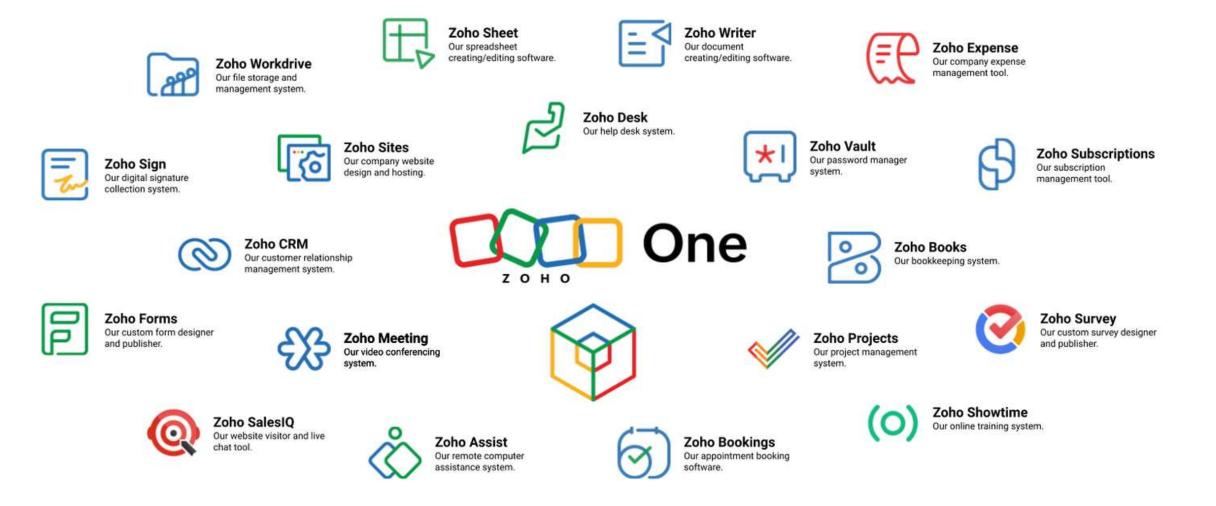

## Zoho One apps cover all your departments

Zoho One is a suite that includes 60+ well integrated, Enterprise Edition online apps with complimentary mobile and native versions.

- Web-based
- Mobile Ready
- No software to install
- Integrates with Gmail and Office 365
- 2500+ Marketplace apps and 3<sup>rd</sup> party integrations/add-ons