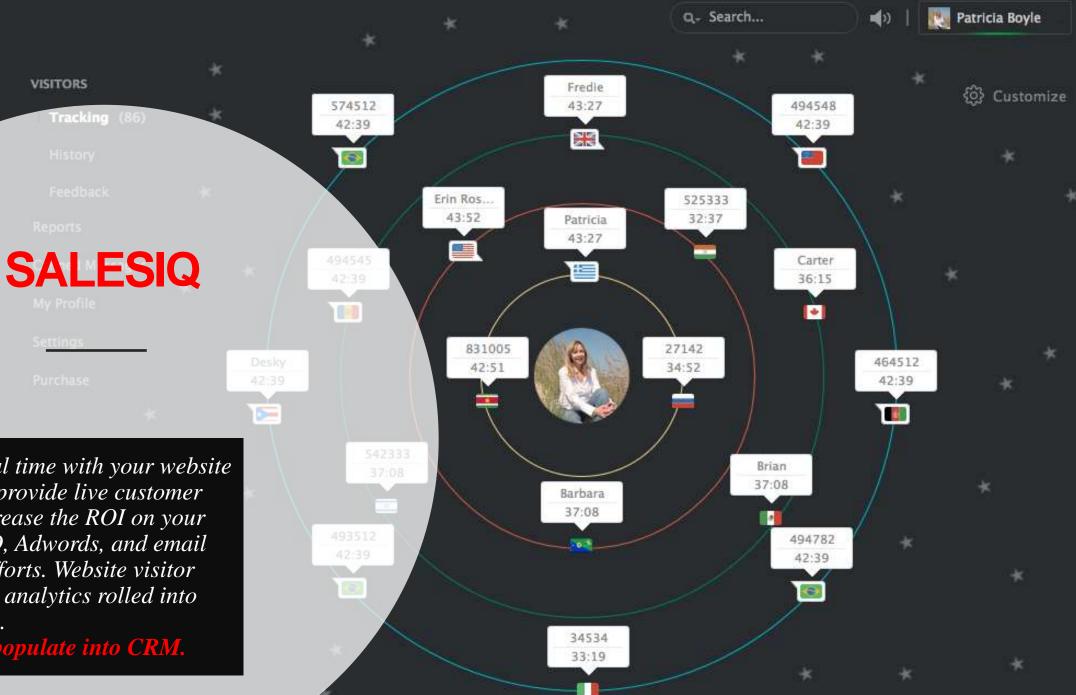

Live chat real time with your website visitors and provide live customer support. Increase the ROI on your content, SEO, Adwords, and email marketing efforts. Website visitor tracking and analytics rolled into one platform.

VISITORS

Leads auto populate into CRM.

## SalesIQ

Engage website visitors and convert them into customers.