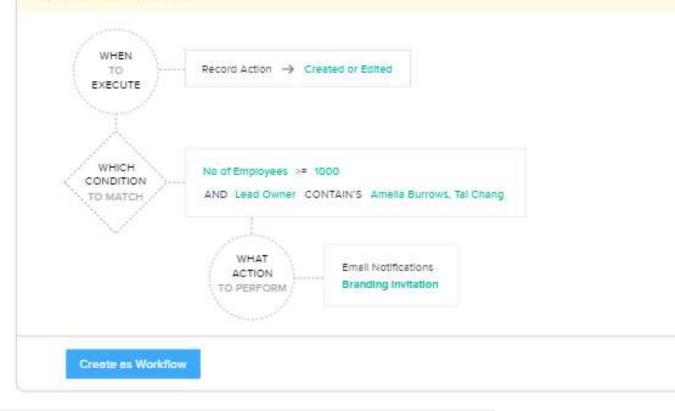

# WORKFLOW RULES

Zoho CRM is equipped with predefined workflow actions such as updating fields, sending emails and scheduling tasks. Defining custom actions lets you meet specific business requirements such as notifying customers with personalized SMS texts for order confirmation, dispatch or delivery. Webhooks let users trigger actions in third-party apps on event occurrences and Zia, the AI assistant, helps analyze workflows further.

## Workflow Rules

Workflow rules allow you to perform certain automatic actions on specific records based on filter criteria. Workflow automations can send emails, update fields, create records and much more.

| ZIA'S SUGGESTIONS FOR YOU             |         | ×      |
|---------------------------------------|---------|--------|
| Zia Suggested Workflow-1 for CONTACTS | Prevlew | Remove |
| Zia Suggested Workflow-2 for PRODUCTS | Preview | Remove |
| Zia Suggested Workflow-3 for LEADS    | Preview | Remove |

## Zla Suggested Workflow 3 - For Leads (i)

Few of your routine activities can be automated. And you know what? It could save you "xx hours" of your sales person per week.