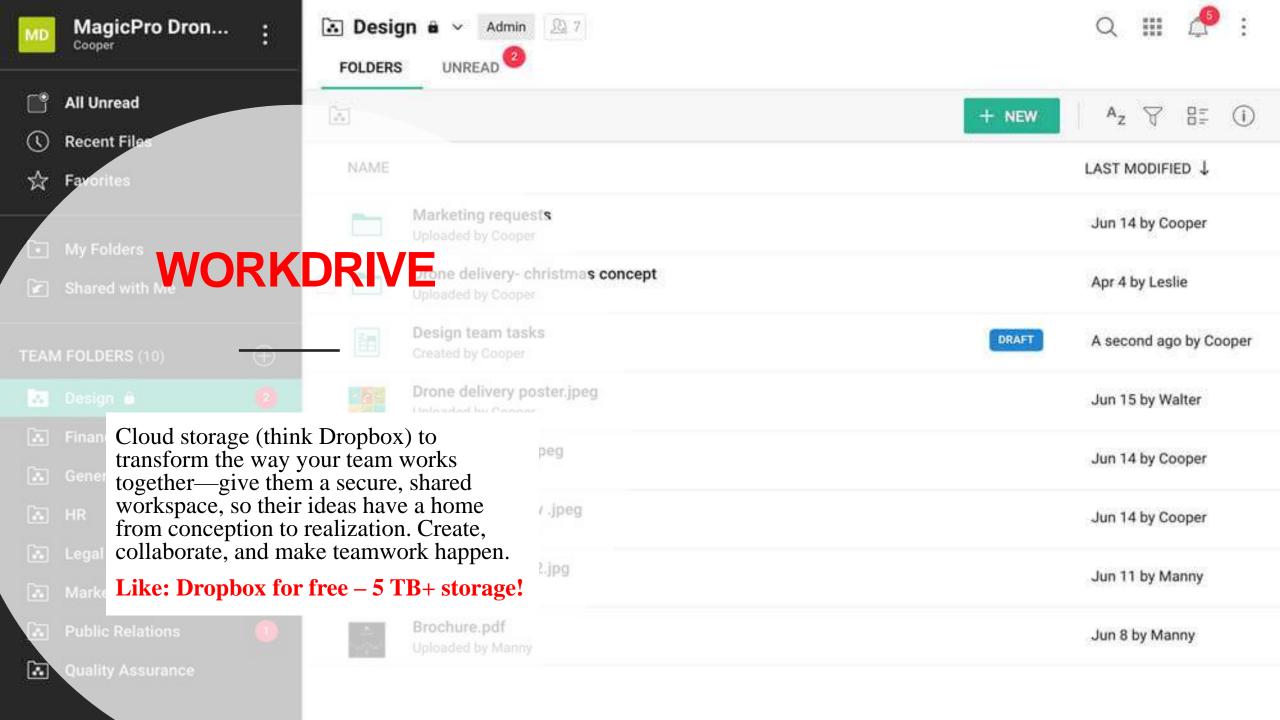

| Contract for Sale of<br>Goods |   |

= 0

P



| 6) •         | Bookings                                                                       | Calendar Reports Customers My