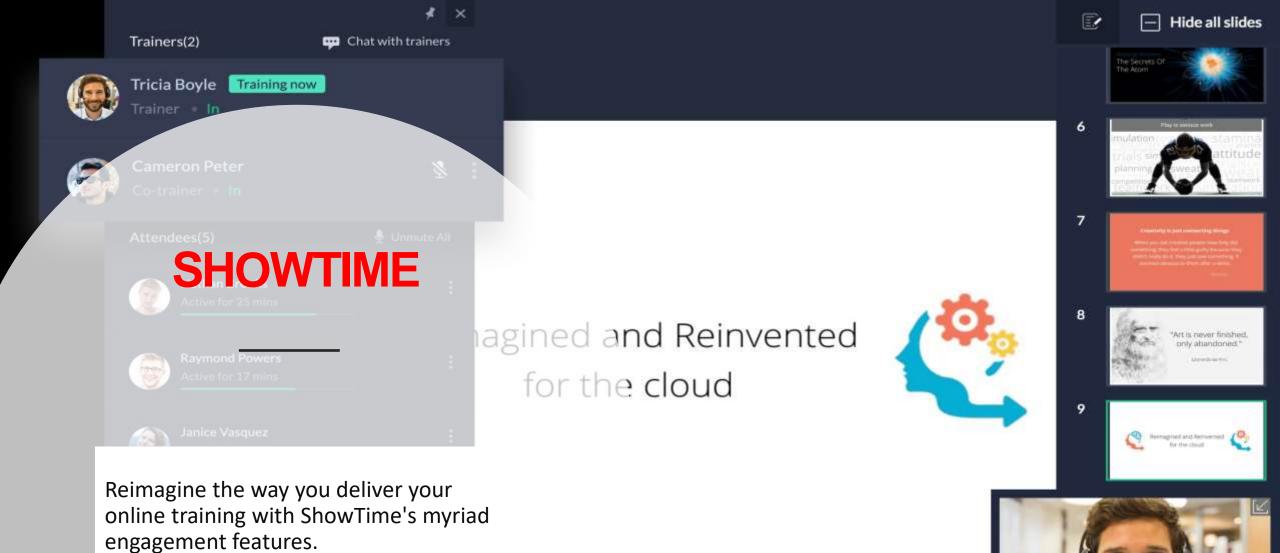

...

E

\*\*

ŝ.

ShowTime gives you a simplified online presentation or training solution, without compromising on a superior experience.

### Showtime

(0)

Present slide decks to audiences anywhere and interact with them. Works with PowerPoint too.