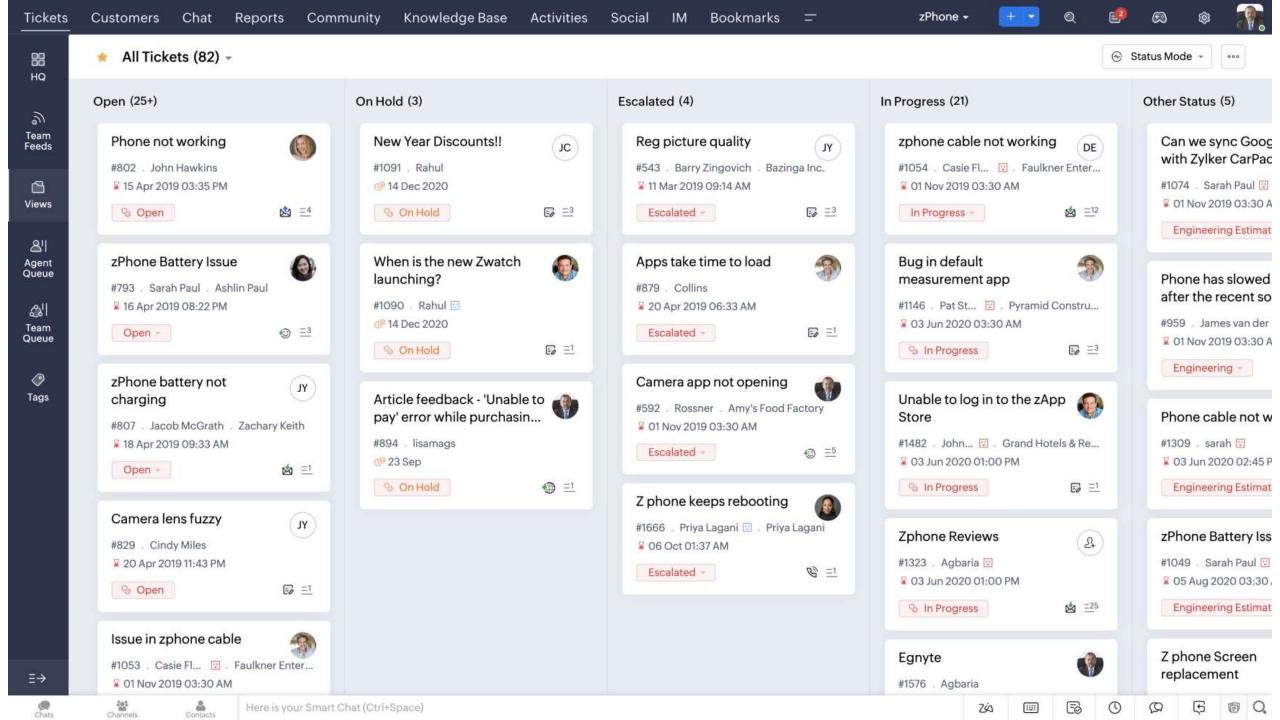

# Design your CRM for your industry

Patients Appointments

Insurances Dashboards ...

## 오 쇼 탑 혀 쩐 @ | 🕵 🏭

|                                                               | History 🕈 Insurance                           | ► Appointments                                       |               |             |                                                                             | 11                 |
|---------------------------------------------------------------|-----------------------------------------------|------------------------------------------------------|---------------|-------------|-----------------------------------------------------------------------------|--------------------|
| Todd Hernandez<br>June 2, 1972 (63 years)<br>Male             | Patient has submitter<br>⊙15 Jun 2019 - by Ma | d their CT scan. Awaiting analysis.<br>artin Nichols |               | Add History | Heart Rate<br>54 bpm                                                        | Temprature<br>97 c |
| Phone MRN#<br>070 4820 4376 25AF-A5Wg<br>BEST TIME TO CONTACT |                                               | or check up. Form submitted,                         | ort updated.  |             | Conditions<br>Type 2 Diabetes Me<br>Moderate Chronic C<br>Pulmonary Disease |                    |
| 10:15 am in 30 min<br>Best time to call ~                     | Diabetes report has t<br>⊙15 Jun 2019 • by Ma | Medications<br>Avandia<br>BD Ultrfine Needles        |               |             |                                                                             |                    |
| Address<br>03 Souterhead Road Lower Boscawell                 | Documents Activities                          | Timeline Data Privacy                                |               | Upload File | Insulin<br>Lisinprol                                                        |                    |
| R19 1QB                                                       | File name                                     | Uploaded by                                          | Uploaded Date | Clearance   | Allergies                                                                   |                    |
| oddhernandez123@gmail.com                                     | CT Scan.jpg                                   | 🎒 Mariam, 2322                                       | 15 Jun 2019   | Pending     | Penicillin<br>Sulfa                                                         |                    |
|                                                               | Health report.jpg                             | 👹 Dr. Grant, 0012                                    | 15 Jun 2019   | Verified    |                                                                             |                    |
| mergency Contact<br>ame Mike Hernandez                        | Prescription.jpg                              | 🛞 Emmanuel, 8221                                     | 02 May 2019   | Verified    | Doctors                                                                     |                    |
| elationship Son<br>hone 077 6432 9935                         | Dialysis report.jpg                           | 🚱 Mariam, 2322                                       | 12 Apr 2019   | Pending     | Primary<br>Dr. Grant, 0012                                                  |                    |
| ast Encounter                                                 | 🔝 Diabetes report.jpg                         | 🍏 Dr. Grant, 0012                                    | 12 Apr 2019   | Verified    | Ser many an                                                                 |                    |
| Jul 2019 with Dr. Veera                                       | Prescription.jpg                              | () Anne, 6326                                        | 12 Apr 2019   | Verified    | On Record -<br>Dr. Emma, 0056 D                                             | r. Alexis, 0069    |