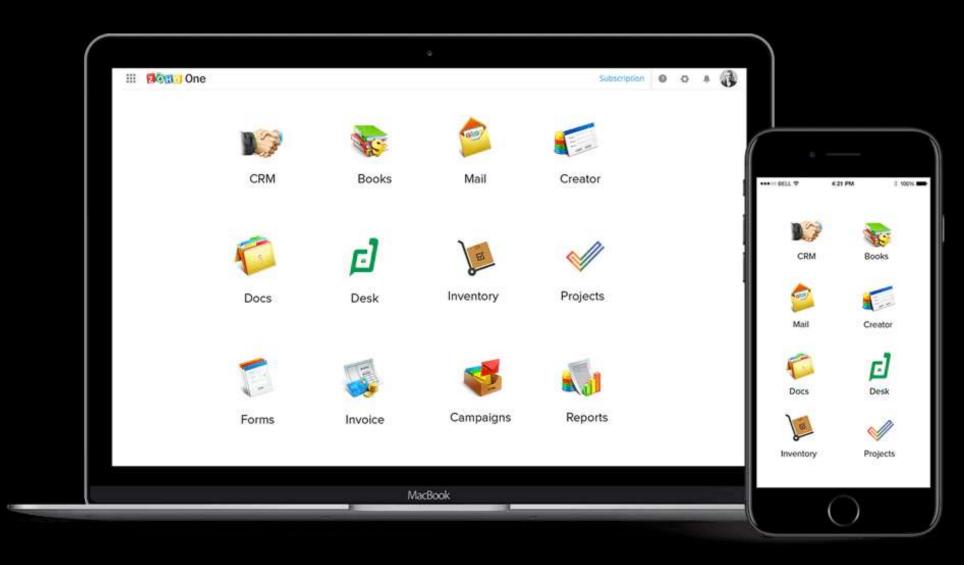

2

The OS for Business.

One Software Platform for Your Entire Business.

## Zoho One apps cover all your departments

Zoho One is a suite that includes 60+ well integrated, Enterprise Edition online apps with complimentary mobile and native versions.

- Web-based
- Mobile Ready
- No software to install
- Integrates with Gmail and Office 365
- 2500+ Marketplace apps and 3<sup>rd</sup> party integrations/add-ons