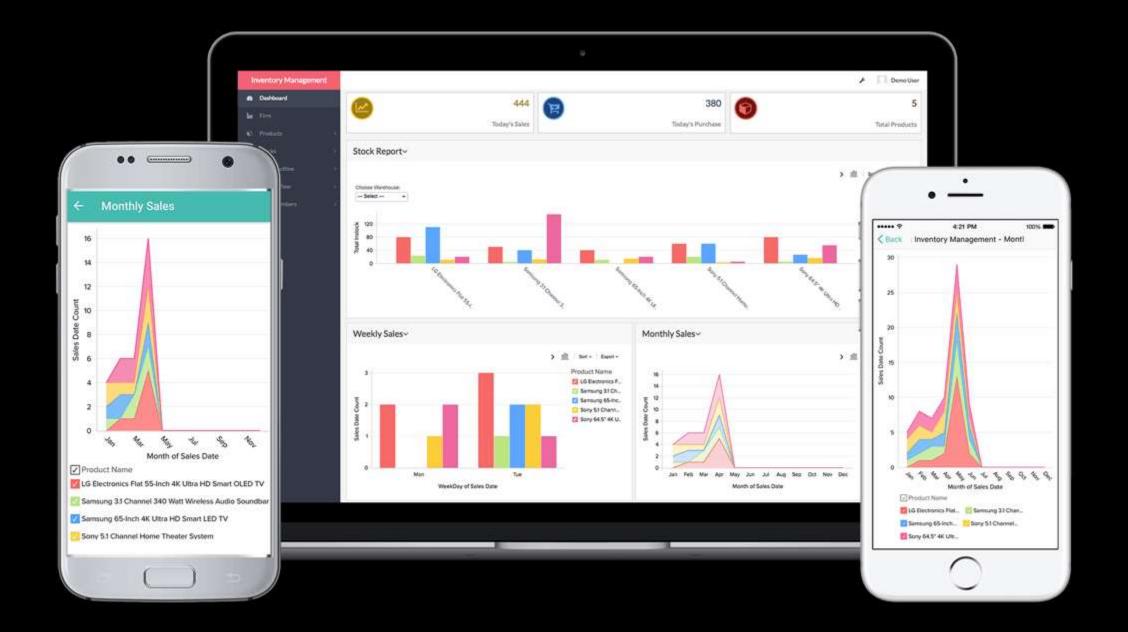

## Zoho One apps cover all your departments

Zoho One is a suite that includes 60+ well integrated, Enterprise Edition online apps with complimentary mobile and native versions.

- Web-based
- Mobile Ready
- No software to install
- Integrates with Gmail and Office 365
- 2500+ Marketplace apps and 3<sup>rd</sup> party integrations/add-ons