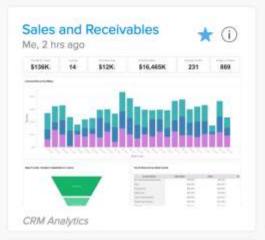

Live chat real time with your website visitors and provide live customer support. Increase the ROI on your content, SEO, Adwords, and email marketing efforts. Website visitor tracking and analytics rolled into one platform.

VISITORS

Leads auto populate into CRM.

## SalesIQ

Engage website visitors and convert them into customers.